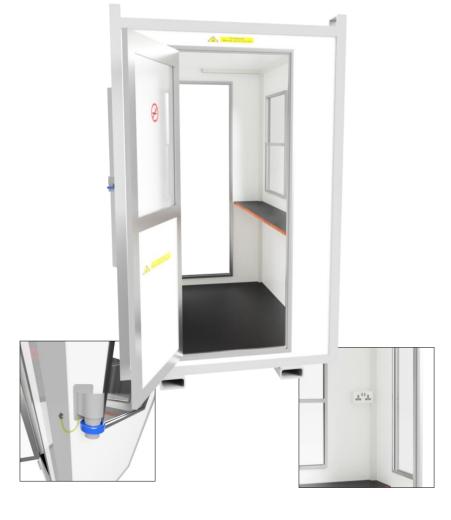

#### Internal features

- Vinyl/non-slip flooring
- Standard electrical pack/ lighting 240V sockets
- Worktop under opening window
- Walkway area with 2 entry points