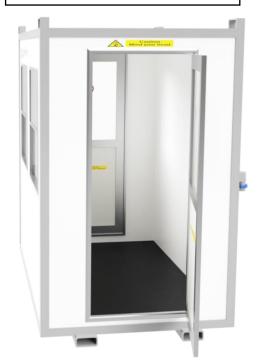

#### Internal features

- Vinyl/non-slip flooring
- Standard electrical pack/ lighting 240V sockets
- Worktop under opening window
- Walkway area with 2 entry points