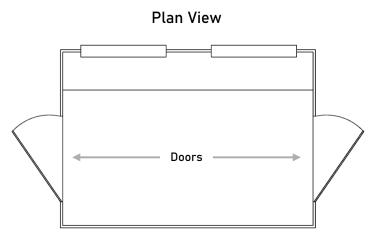

#### Internal features

- Vinyl/non-slip flooring
- Standard electrical pack/ lighting 240V sockets
- Worktop under opening window
- Walkway area with 2 entry points