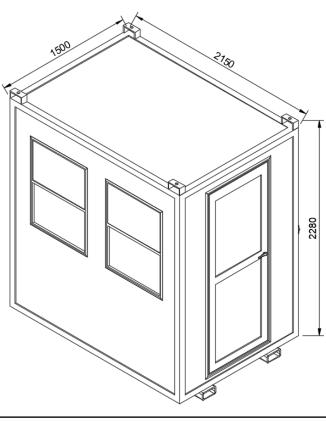

#### **Features**

- 270 view through 3 sides
- > Built in steel Forklift pockets
- 32A Cee form external socket
- Weight: 530KG
- Colour: white/grey
- Material: steel outer frame/ GRP infill panels

#### Internal features

- Vinyl/non-slip flooring
- Standard electrical pack/ lighting 240V sockets
- Worktop under opening window
- Walkway area with 2 entry points